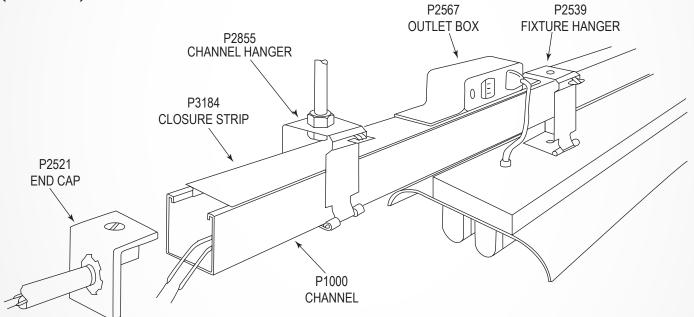

## Complete installation in minutes. No screws, bolts or cotter pins to lose.

Unistrut's extensive line of fixture hangers, fittings, junction boxes, hardware and cable clamps can be used with standard channel and closure strips to construct a complete electrical raceway and support system.