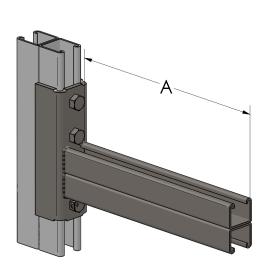

| Part Number | Dim. "A" (in.) | Uniform Design Load* (lbs) |
|-------------|----------------|----------------------------|
| P2580-12    | 12"            | 2,700                      |
| P2580-18    | 18"            | 1,800                      |
| P2580-24    | 24"            | 1,350                      |
| P2580-30    | 30"            | 1,080                      |
| P2580-36    | 36"            | 900                        |