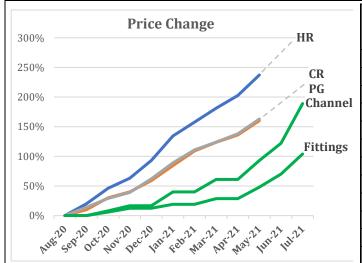

16100 South Lathrop Avenue

Harvey, IL 60426

Office 708-339-1610 Phone 800-882-5543 Web atkore.com

To help illustrate the drastic changes the industry is facing, we have provided pricing information in the below table. Please note that increases to our pricing levels have lagged steel cost increases over this period. As an indicator, hot rolled steel costs are now nearly 3.5X where they were in August of 2020. Further, steel costs are expected to continue to rise and will likely stay at these high levels through the summer and well into the fall.

|           | Hot<br>Rolled<br>(HR) | Cold<br>Rolled<br>(CR) | Pre-<br>Galv.<br>(PG) | Atkore<br>Cumulative<br>Price |
|-----------|-----------------------|------------------------|-----------------------|-------------------------------|
| Aug 2020  | Base                  | Base                   | Base                  | Base                          |
| Sept 2020 | +20%                  | +10%                   | +14%                  | + 0%                          |
| Oct 2020  | +46%                  | +30%                   | +29%                  | + 6-8%                        |
| Nov 2020  | +63%                  | +40%                   | +39%                  | + 12-17%                      |
| Dec 2020  | +93%                  | +59%                   | +48%                  | + 12-17%                      |
| Jan 2021  | + 134%                | + 84%                  | + 89%                 | + 19-40%                      |
| Feb 2021  | + 159%                | + 108%                 | + 113%                | + 19-40%                      |
| Mar 2021  | + 181%                | + 124%                 | + 124%                | + 28-61%                      |
| Apr 2021  | + 203%                | + 136%                 | + 138%                | + 28-61%                      |
| May 2021  | + 237%                | + 160%                 | + 163%                | + 48-93%                      |
| Jun 2021  | TBD                   | TBD                    | TBD                   | + 70-122%                     |
| Jul 2021  | TBD                   | TBD                    | TBD                   | + 104-189%                    |