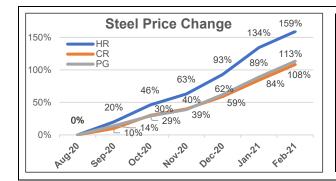

In support of this price increase, the information below shows how significantly the cost of steel has increased over the past 6 months. As you review this data, please keep in mind both that steel pricing is expected to stay at these high levels through the spring and into the summer, and that strut prices have lagged steel costs over this period demanding further price increases in the coming weeks.

|              | Hot<br>Rolled | Cold<br>Rolled | Pre-Galvanized<br>(PG) |
|--------------|---------------|----------------|------------------------|
| Aug 2020     | Base          | Base           | Base                   |
| Sept 2020    | +20%          | +10%           | +14%                   |
| Oct 2020     | +46%          | +30%           | +29%                   |
| Nov 2020     | +63%          | +40%           | +39%                   |
| Dec 2020     | +93%          | +59%           | +48%                   |
| Jan 2021     | + 134%        | + 84%          | + 89%                  |
| Feb 2021 MTD | + 159%        | + 108%         | + 113%                 |