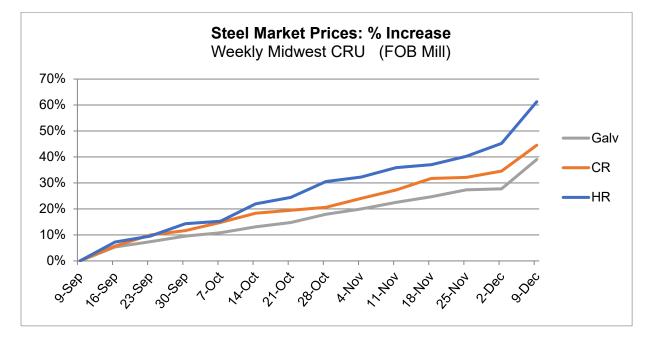

 Phone
 800-882-5543

 Web
 atkore.com

The below chart details the rapidly increasing cost of steel in the U.S. since September of 2020.